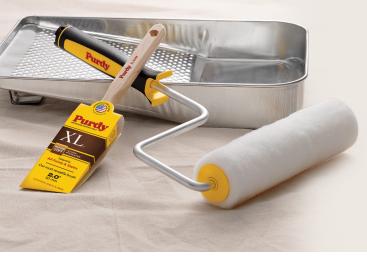

### **MULTI-PURPOSE FAVORITES**

Our XL<sup>®</sup> brush and WhiteDove<sup>™</sup> roller are our most popular and widely used tools for a variety of exceptional reasons, starting with versatility.

### XL

Provides a beautiful finish with all paints, primers and stains on walls, ceilings and trim.

### **WhiteDove**

For a smooth, lint-free finish with all paints, primers, stains and clears on drywall, ceilings and floors.